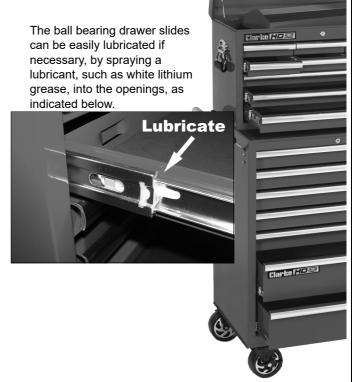

plate on top of spacers and insert the bolts through castor plate, spacers and threaded holes of storage unit. Tighten with a spanner. Repeat for all remaining bolts and castors.

Clarke HD Plus Tool Storage Units include ball bearing drawer slides and foam drawer liners.