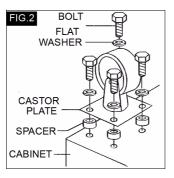

    Slide a bolt through

the washer, castor plate and into the unit, Tighten with a spanner. Repeat for the remaining bolts and castors.

 If your castor mounting hardware includes spacers, install as illustrated in Fig 2.
 Carefully turn the unit upside down.
 Line up the spacers with the threaded holes in the bottom of the unit.
 Line up a castor

plate on top of spacers and insert the bolts through castor plate, spacers and threaded holes of storage unit. Tighten with a spanner. Repeat for all remaining bolts and castors.

Clarke HD Plus Tool Storage Units include ball bearing drawer slides and foam drawer liners.