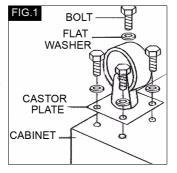

- Side mounted handle One handle is included with each storage unit. The handle and its mounting hardware is located inside one of the drawers. The handle may be mounted to either side of the unit, depending upon where you intend to position it in your work area. Make sure that the swivel castors are installed on the same side of the unit as the handle, to make steering easier.
- Castors Your storage unit includes castors which need to be installed. You will find the castors and castor mounting hardware located in a cardboard box inside one of the drawers of the unit.
  - If your storage unit castor mounting hardware includes flat washers, install as illustrated in Fig 1. Carefully turn the storage unit upside down. Line up a castor plate with the threaded holes in bottom of unit.

    Slide a bolt through

the washer, castor plate and into the unit, Tighten with a spanner. Repeat for the remaining bolts and castors.

 If your castor mounting hardware includes spacers, install as illustrated in Fig 2.
 Carefully turn the unit upside down.
 Line up the spacers with the threaded holes in the bottom of the unit.
 Line up a castor